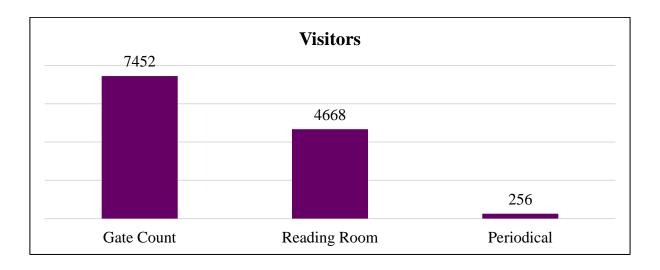

| Total  |              |
|--------------------|-----------|--------------|----------------------|------------|--------|--------------|
|                    | Number    | Cost (Rs.)   | Number               | Cost (Rs.) | Number | Cost (Rs.)   |
| Print<br>Books     | 87106     | 11,69,30,913 | 1487                 | 2,39,081   | 88593  | 11,71,69,994 |
| Print<br>Journals  | -         | -            | 42                   | 2,89,000   | 42     | 2,89,000     |
| Thesis             | 5499      | -            | 709                  | -          | 6208   | -            |
| E-<br>Databases    | -         | -            | 03                   | 42,07,000  | 03     | 42,07,000    |
| Gratis<br>Books    | 9572      | 6,67,627     | 222                  | 60,393     | 9794   | 7,28,020     |