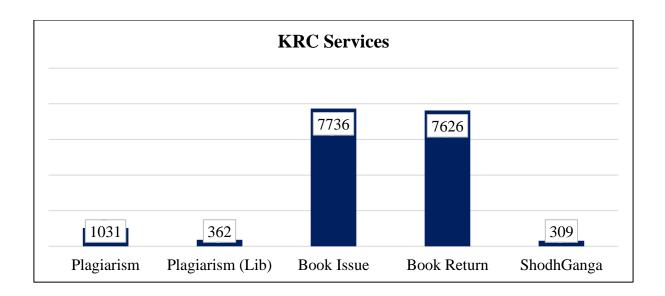

| Total  |              |
|--------------------|-----------|--------------|----------------------|------------|--------|--------------|
|                    | Number    | Cost (Rs.)   | Number               | Cost (Rs.) | Number | Cost (Rs.)   |
| Print<br>Books     | 87106     | 11,69,30,913 | 1487                 | 2,39,081   | 88593  | 11,71,69,994 |
| Print<br>Journals  | -         | -            | 42                   | 2,89,000   | 42     | 2,89,000     |
| Thesis             | 5499      | -            | 709                  | -          | 6208   | -            |
| E-<br>Databases    | -         | -            | 03                   | 42,07,000  | 03     | 42,07,000    |
| Gratis<br>Books    | 9572      | 6,67,627     | 222                  | 60,393     | 9794   | 7,28,020     |