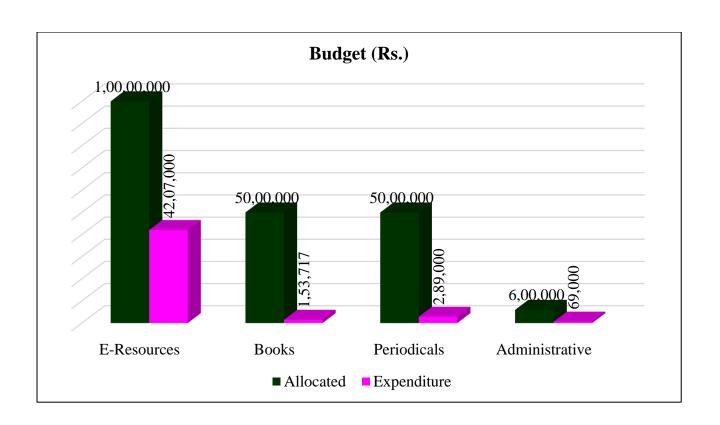

## **Collection Development**

| Collection<br>Type | Upto 2020 |              | Newly Added<br>21-22 |            | Total  |              |
|--------------------|-----------|--------------|----------------------|------------|--------|--------------|
|                    | Number    | Cost (Rs.)   | Number               | Cost (Rs.) | Number | Cost (Rs.)   |
| Print<br>Books     | 87106     | 11,69,30,913 | 1487                 | 2,39,081   | 88593  | 11,71,69,994 |
| Print<br>Journals  | -         | -            | 42                   | 2,89,000   | 42     | 2,89,000     |
| Thesis             | 5499      | -            | 709                  | -          | 6208   | -            |
| E-<br>Databases    | -         | -            | 03                   | 42,07,000  | 03     | 42,07,000    |
| Gratis<br>Books    | 9572      | 6,67,627     | 222                  | 60,393     | 9794   | 7,28,020     |