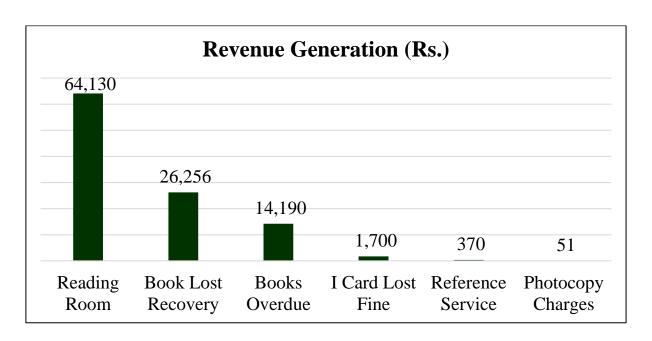

Total  |              |
|--------------------|-----------|--------------|----------------------|------------|--------|--------------|
|                    | Number    | Cost (Rs.)   | Number               | Cost (Rs.) | Number | Cost (Rs.)   |
| Print<br>Books     | 87106     | 11,69,30,913 | 1487                 | 2,39,081   | 88593  | 11,71,69,994 |
| Print<br>Journals  | -         | -            | 42                   | 2,89,000   | 42     | 2,89,000     |
| Thesis             | 5499      | -            | 709                  | -          | 6208   | -            |
| E-<br>Databases    | -         | -            | 03                   | 42,07,000  | 03     | 42,07,000    |
| Gratis<br>Books    | 9572      | 6,67,627     | 222                  | 60,393     | 9794   | 7,28,020     |